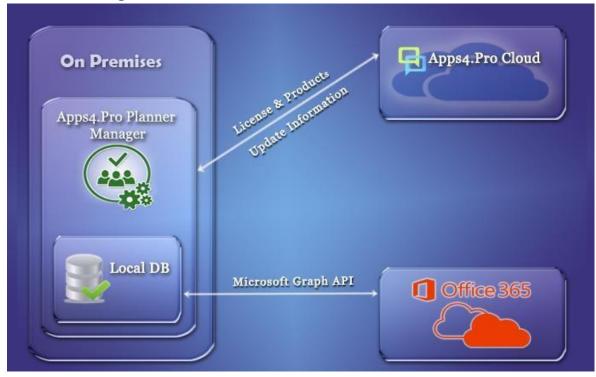

## Architecture Diagram

### How it is built?

This app is built using Microsoft Graph APIs to perform actions in Planner. During the installation, the app will create a local database on the computer in which it was installed, and all the required Planner data will be stored in this DB. Hence the communication between your tenant and Microsoft Planner direct. We will not store any information on our servers except your Office 365 login email address for license validation purposes. And your Office 365 login email address is not shared with anyone.