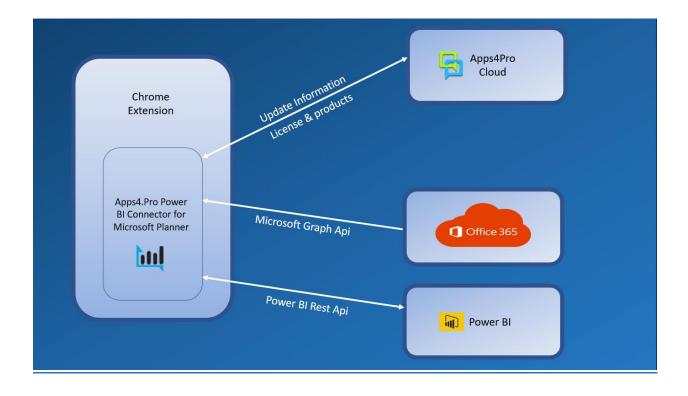

## Architecture Diagram

#### How it built?

This extension is built using Microsoft Graph APIs to perform actions in Microsoft Planner and Power BI rest APIs to perform actions in Microsoft Power BI. The user can use this extension by adding corresponding Planner and Power BI account. Hence the communication between your tenant and Microsoft Planner as well as Power BI is direct. We will not store any information on our servers expect your Office 365 login email address for license validation purpose and product update information.